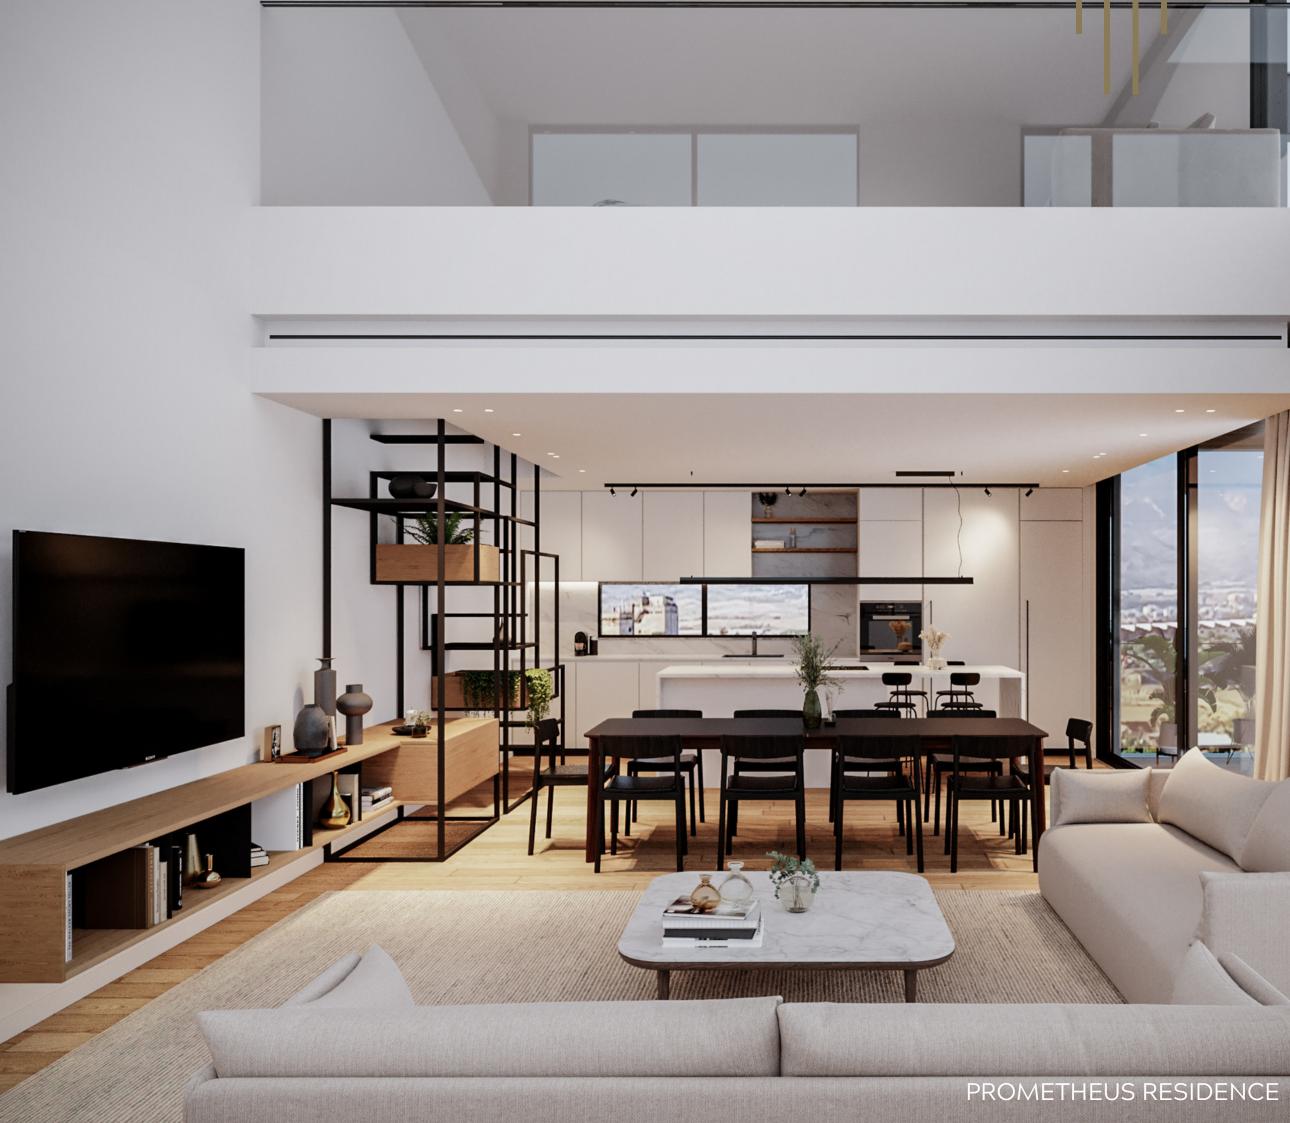

Welcome to a tradition of excellence in design and craftsmanship.

Sleek minimalism meets contemporary glamour. A unique architectural design with a continental European flair, brickwork facades and elegant metal paneling.

The building is comprised of four large 2-bedroom apartments and two exquisite 3-bedroom floor apartments with optional housekeeping rooms.

Perched on the top of Platy hill, all apartments enjoy spectacular unobstructed views of the Capital.

## HIGHLIGHTS

- Large floor-to-ceiling balcony doors
- Underfloor heating with heat-pump technology
- Air-conditioning installation (concealed in living room)
- Open-plan Italian kitchens by Fabrica
- Electrically operated external blinds
- Spacious covered verandas
- Ensuite master bedroom
- Separate laundry area
- Electric vehicle charging preparation