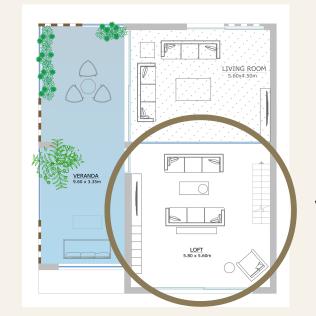

heat-pump technology
- Air-conditioning installation (concealed in living room)
- Open-plan Italian kitchens by Fabrica
- Electrically operated external blinds
- Spacious covered verandas
- Ensuite master bedroom
- Separate laundry area
- Electric vehicle charging preparation



# level 4 Penthouse



## AREA

| UNIT | INTERNAL | VERANDAS | COMMON | TOTAL |
|------|----------|----------|--------|-------|
| 401  | 187+12   | 44       | 22     | 265   |

+ 34 uncovered veranda

## HIGHLIGHTS

- Large floor-to-ceiling balcony doors
- Underfloor heating with heat-pump technology
- Air-conditioning installation (concealed in living room)
- Open-plan Italian kitchens by Fabrica
- Electrically operated external blinds
- Separate laundry area
- Electric vehicle charging preparation

## LOFT AREA





### PROMETHEUS RESIDENCE







# Cyprus

Cyprus is the third largest island in the Mediterranean sea. It is located at the crossroads of three continents, Europe, Africa, and Asia. It is a member state of the European Union and part of the Eurozone area. In recent years it has enjoyed strong economic growth.

Cyprus has a pleasant Mediterranean climate with year-round sunshine. Stunning coastlines, golden sandy beaches and clear blue waters that coexist in harmony with two mountain ranges ripe with wild natural beauty and peaceful, picturesque villages. Cypriots are known worldwide for their hospitality and friendliness, but also for the famous Cypriot cuisine, based on the healthy Mediterranean diet.

The high quality of life is without doubt one of Cyprus' most attractive attributes