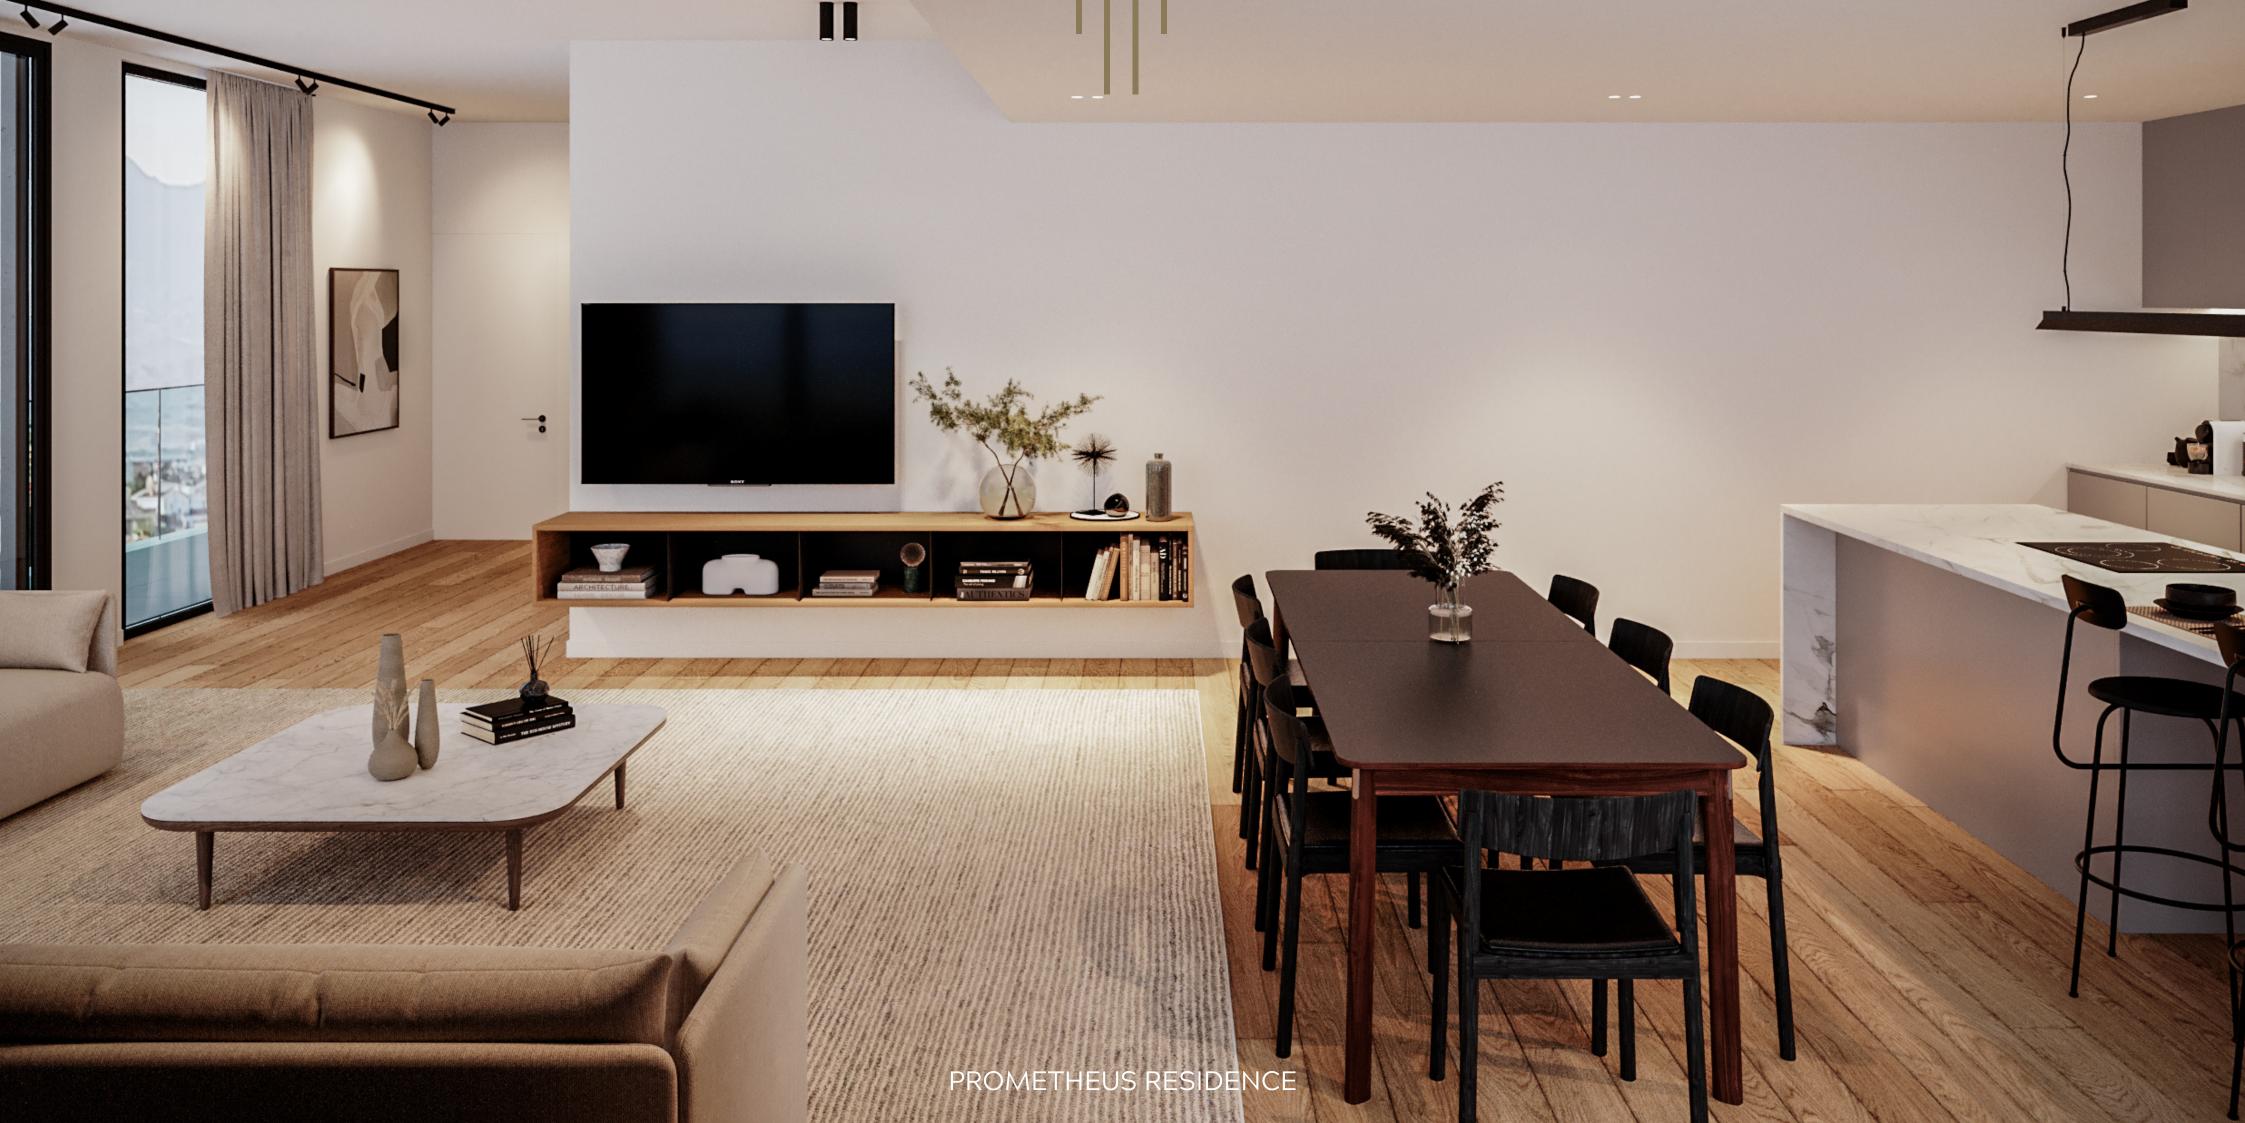

Welcome to a tradition of excellence in design and craftsmanship.

Sleek minimalism meets contemporary glamour. A unique architectural design with a continental European flair, brickwork facades and elegant metal paneling.

## HIGHLIGHTS

- Large floor-to-ceiling balcony doors
- Underfloor heating with heat-pump technology
- Air-conditioning installation (concealed in living room)
- Open-plan Italian kitchens by Fabrica
- Electrically operated external blinds
- Spacious covered verandas
- Ensuite master bedroom
- Separate laundry area
- Electric vehicle charging preparation