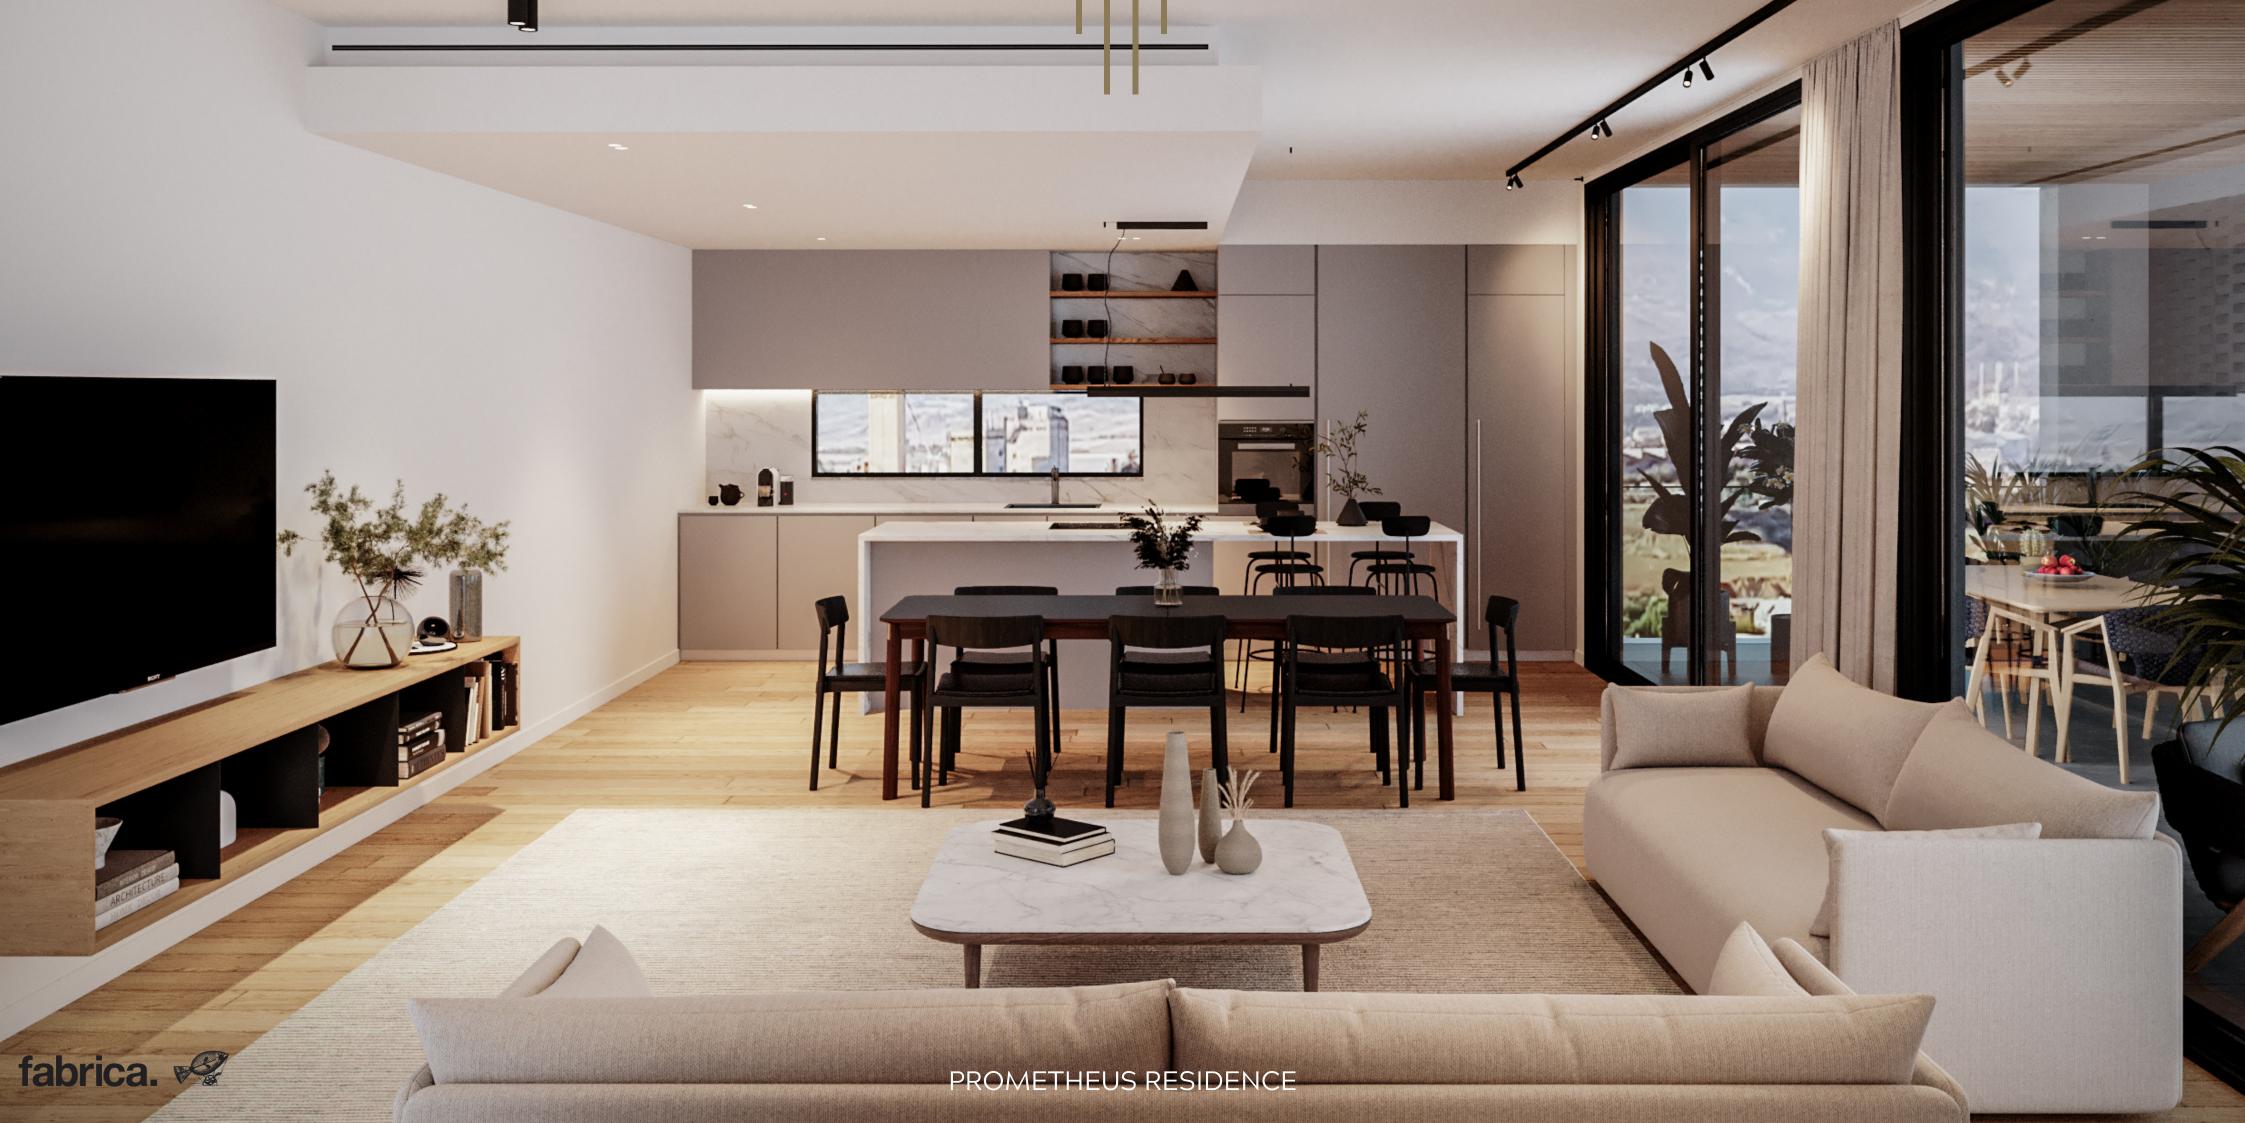

# **PROMETHEUS** RESIDENCE

The ultimate goal of the architect... is to create a paradise. Every house, every product of architecture...should be a fruit of our endeavour to build an earthly paradise of people.

## HIGHLIGHTS

- Large floor-to-ceiling balcony doors
- Underfloor heating with heat-pump technology
- Air-conditioning installation (concealed in living room)
- Open-plan Italian kitchens by Fabrica
- Electrically operated external blinds
- Spacious covered verandas
- Ensuite master bedroom
- Separate laundry area
- Electric vehicle charging preparation

# Luxury Specifications

AVANT-GARDE DESIGN

UNRIVALLED CONSTRUCTION QUALITY

'A' HIGHEST THERMAL EFFICIENCY RATING

PREMIUM ITALIAN KITCHENS BY PEDINI

HARDWOOD PARQUET FLOORING

ELECTRICALLY OPERATED SHADING SYSTEMS

### PROMETHEUS RESIDENCE

FULL AIR-CONDITIONING INSTALLATION

UNDERFLOOR CENTRAL HEATING WITH HEAT-PUMP

PHOTOVOLTAIC SYSTEMS

STATE-OF-THE-ART ELEVATORS

VIDEOPHONE ACCESS CONTROL

LANDSCAPING