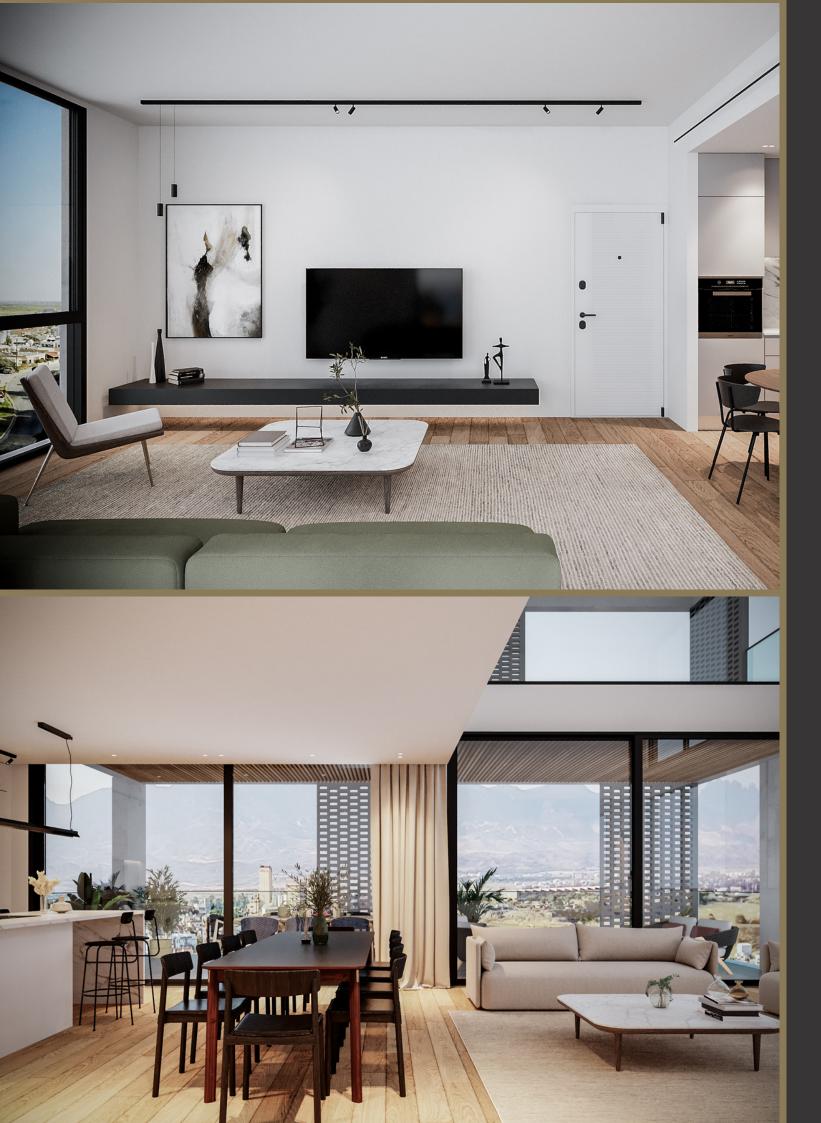

# **PROMETHEUS** RESIDENCE

The ultimate goal of the architect... is to create a paradise. Every house, every product of architecture...should be a fruit of our endeavour to build an earthly paradise of people.

## HIGHLIGHTS

- Large floor-to-ceiling balcony doors
- Underfloor heating with heat-pump technology
- Air-conditioning installation (concealed in living room)
- Open-plan Italian kitchens by Fabrica
- Electrically operated external blinds
- Spacious covered verandas
- Ensuite master bedroom
- Separate laundry area
- Electric vehicle charging preparation

# Luxury Specifications

AVANT-GARDE DESIGN

UNRIVALLED CONSTRUCTION QUALITY

'A' HIGHEST THERMAL EFFICIENCY RATING

PREMIUM ITALIAN KITCHENS BY PEDINI

HARDWOOD PARQUET FLOORING

ELECTRICALLY OPERATED SHADING SYSTEMS

### PROMETHEUS RESIDENCE

FULL AIR-CONDITIONING INSTALLATION

UNDERFLOOR CENTRAL HEATING WITH HEAT-PUMP

PHOTOVOLTAIC SYSTEMS

STATE-OF-THE-ART ELEVATORS

VIDEOPHONE ACCESS CONTROL

LANDSCAPING