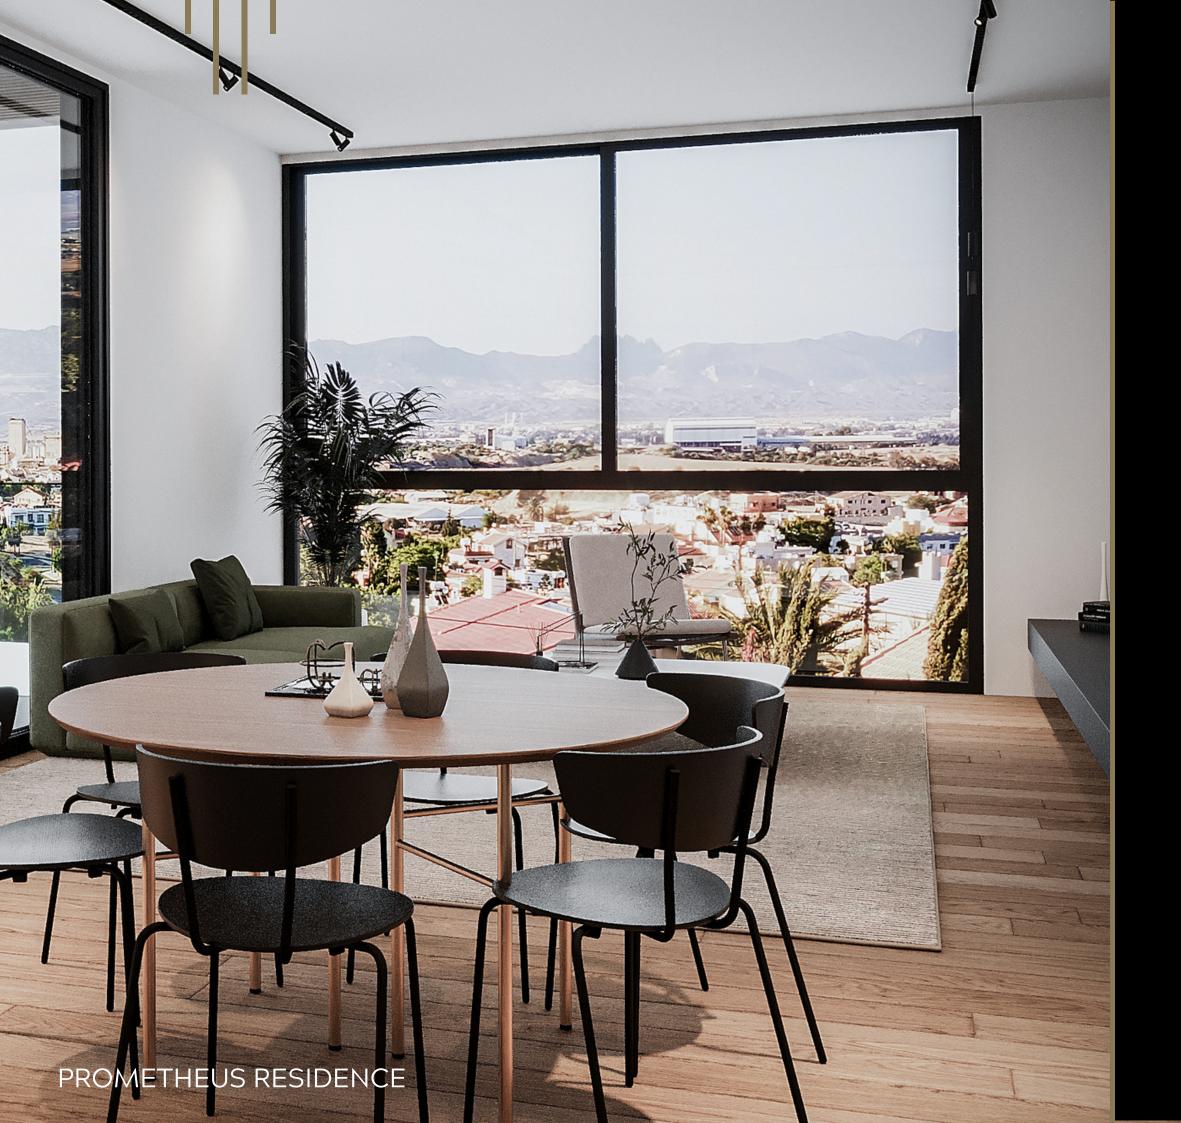

The building is comprised of four large 2-bedroom apartments and two exquisite 3-bedroom floor apartments with optional housekeeping rooms.

Perched on the top of Platy hill, all apartments enjoy spectacular unobstructed views of the Capital.

## HIGHLIGHTS

- Large floor-to-ceiling balcony doors
- Underfloor heating with heat-pump technology
- Air-conditioning installation (concealed in living room)
- Open-plan Italian kitchens by Fabrica
- Electrically operated external blinds
- Spacious covered verandas
- Ensuite master bedroom
- Separate laundry area
- Electric vehicle charging preparation