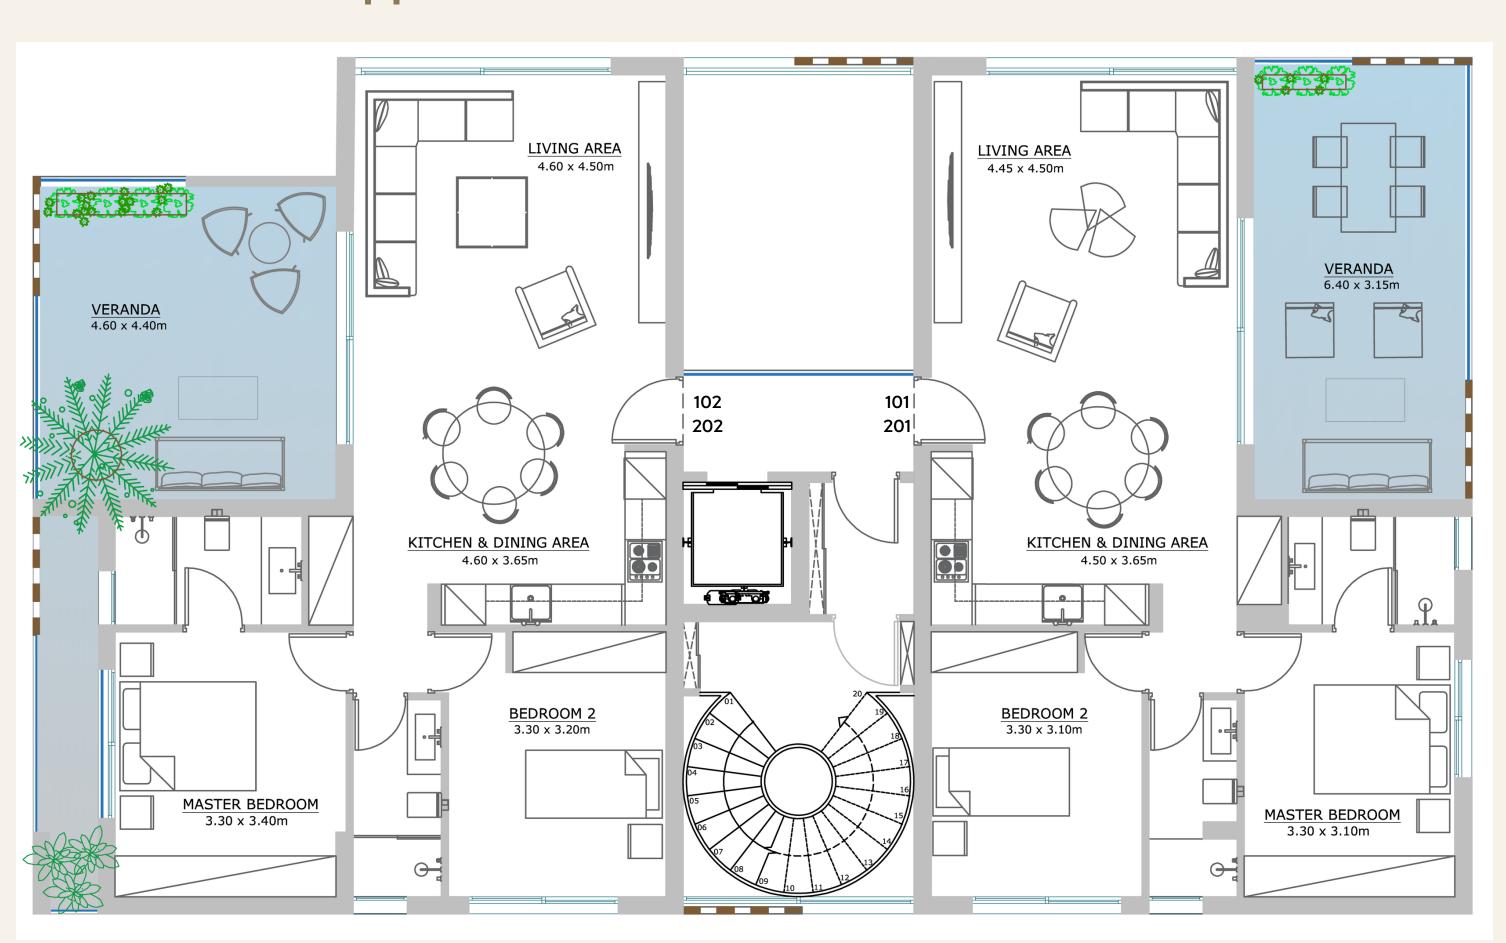

# LEVELS One | Two

2

## AREA

| UNIT | INTERNAL | VERANDAS | COMMON | TOTAL |
|------|----------|----------|--------|-------|
| 101  | 81       | 21       | 10     | 112   |
| 102  | 84       | 22       | 12     | 118   |
| 201  | 81       | 21       | 10     | 112   |
| 202  | 84       | 22       | 12     | 118   |

## HIGHLIGHTS

- Large floor-to-ceiling balcony doors
- Underfloor heating with heat-pump technology
- Air-conditioning installation (concealed in living room)
- Open-plan Italian kitchens by Fabrica
- Electrically operated external blinds
- Spacious covered verandas
- Ensuite master bedroom
- Separate laundry area
- Electric vehicle charging preparation