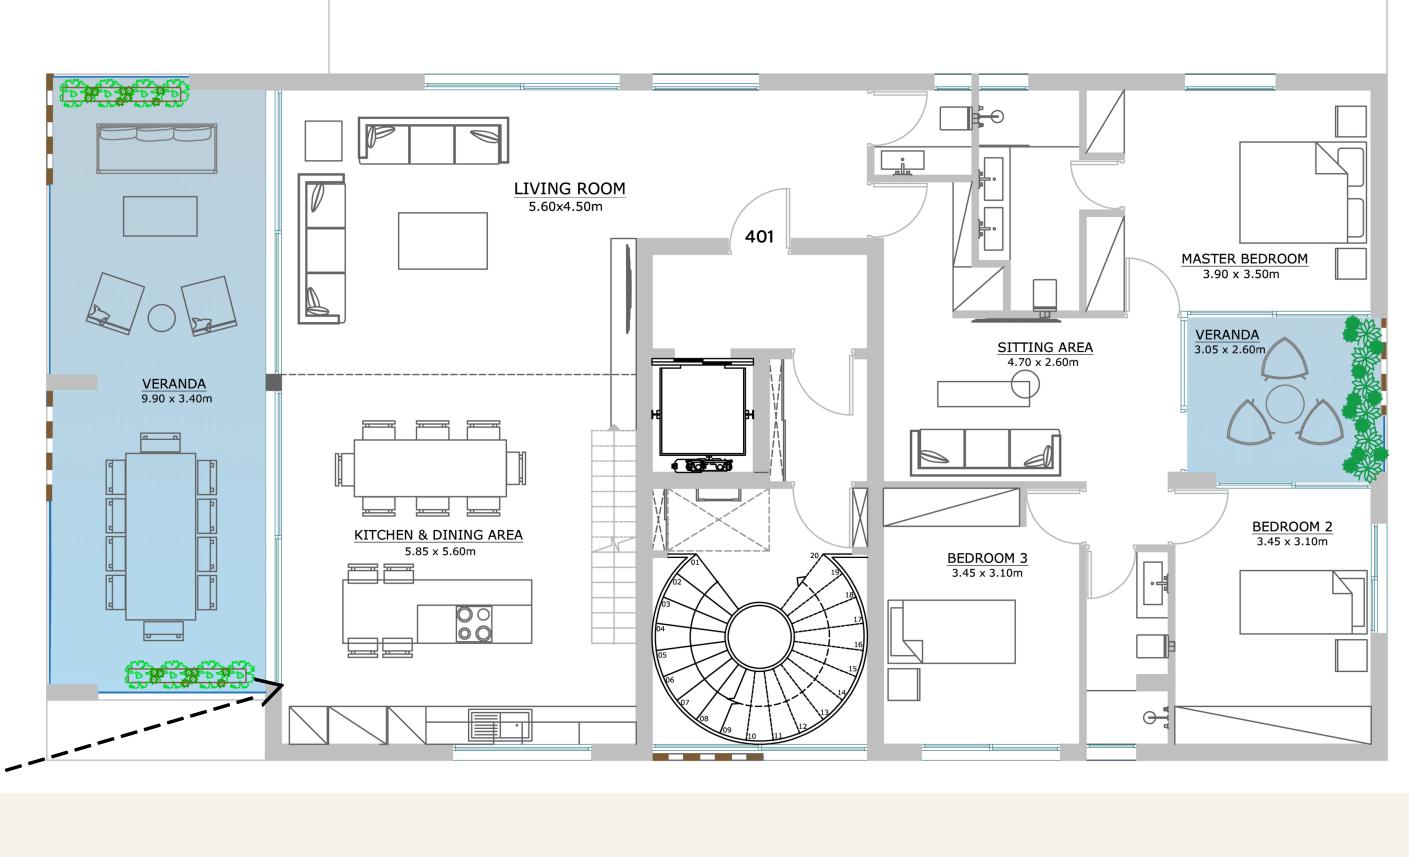

# level 4 Penthouse

## AREA

| UNIT | INTERNAL | VERANDAS | COMMON | TOTAL |
|------|----------|----------|--------|-------|
| 401  | 187+12   | 44       | 22     | 265   |

+ 34 uncovered veranda

## HIGHLIGHTS

- Large floor-to-ceiling balcony doors
- Underfloor heating with heat-pump technology
- Air-conditioning installation (concealed in living room)
- Open-plan Italian kitchens by Fabrica
- Electrically operated external blinds
- Separate laundry area
- Electric vehicle charging preparation