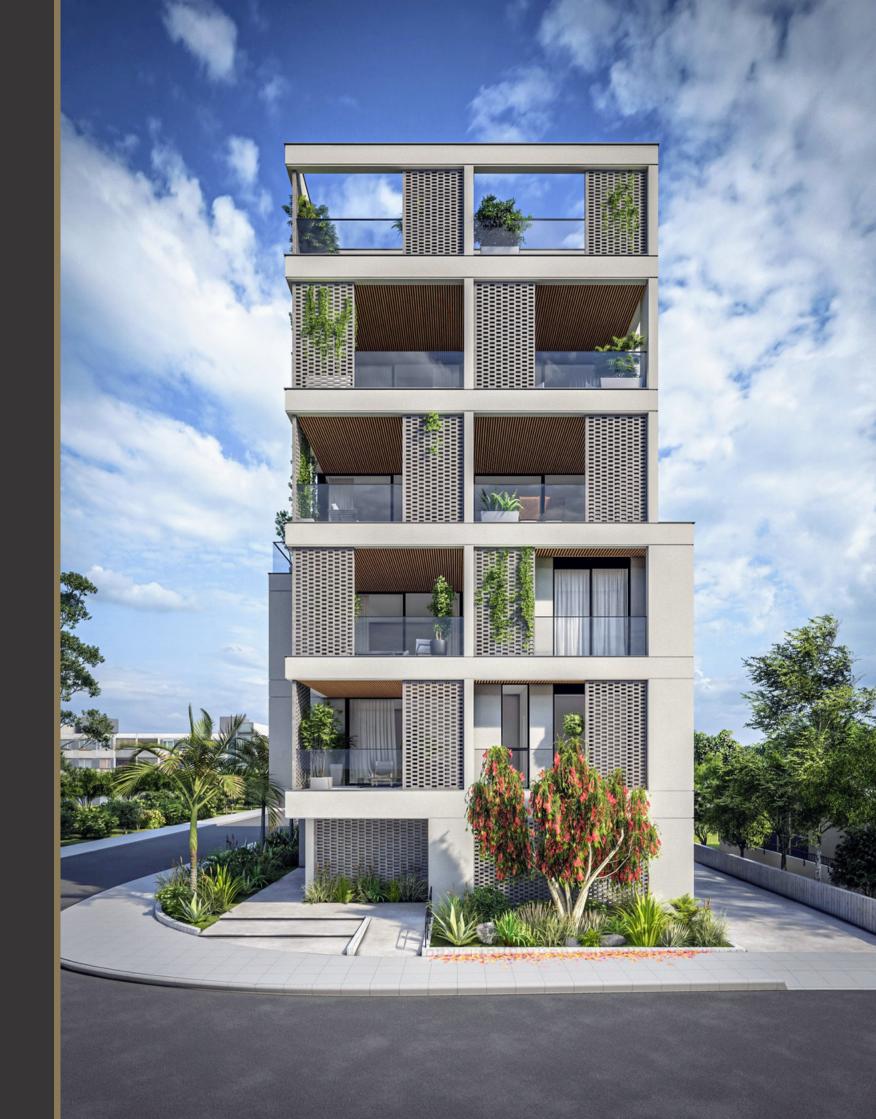

Welcome to a tradition of excellence in design and craftsmanship.

Sleek minimalism meets contemporary glamour. A unique architectural design with a continental European flair, brickwork facades and elegant metal paneling.

The building is comprised of four large 2-bedroom apartments and two exquisite 3-bedroom floor apartments with optional housekeeping rooms.

Perched on the top of Platy hill, all apartments enjoy spectacular unobstructed views of the Capital.

the second of the

A REAL PROPERTY OF A REAL PROPER

Even a brick wants to be something.

LOUIS KAHN

The building is located on the top of Platy Hill, in Aglantzia, Nicosia.

The Academias and Aglantzia parks are only a 5 minute walk away, and include cafes and children's playgrounds.The Athalassa National Park, the city's largest natural park, is only a 10 minute walk. A sanctuary known for its wealth of fauna and recreational activities.