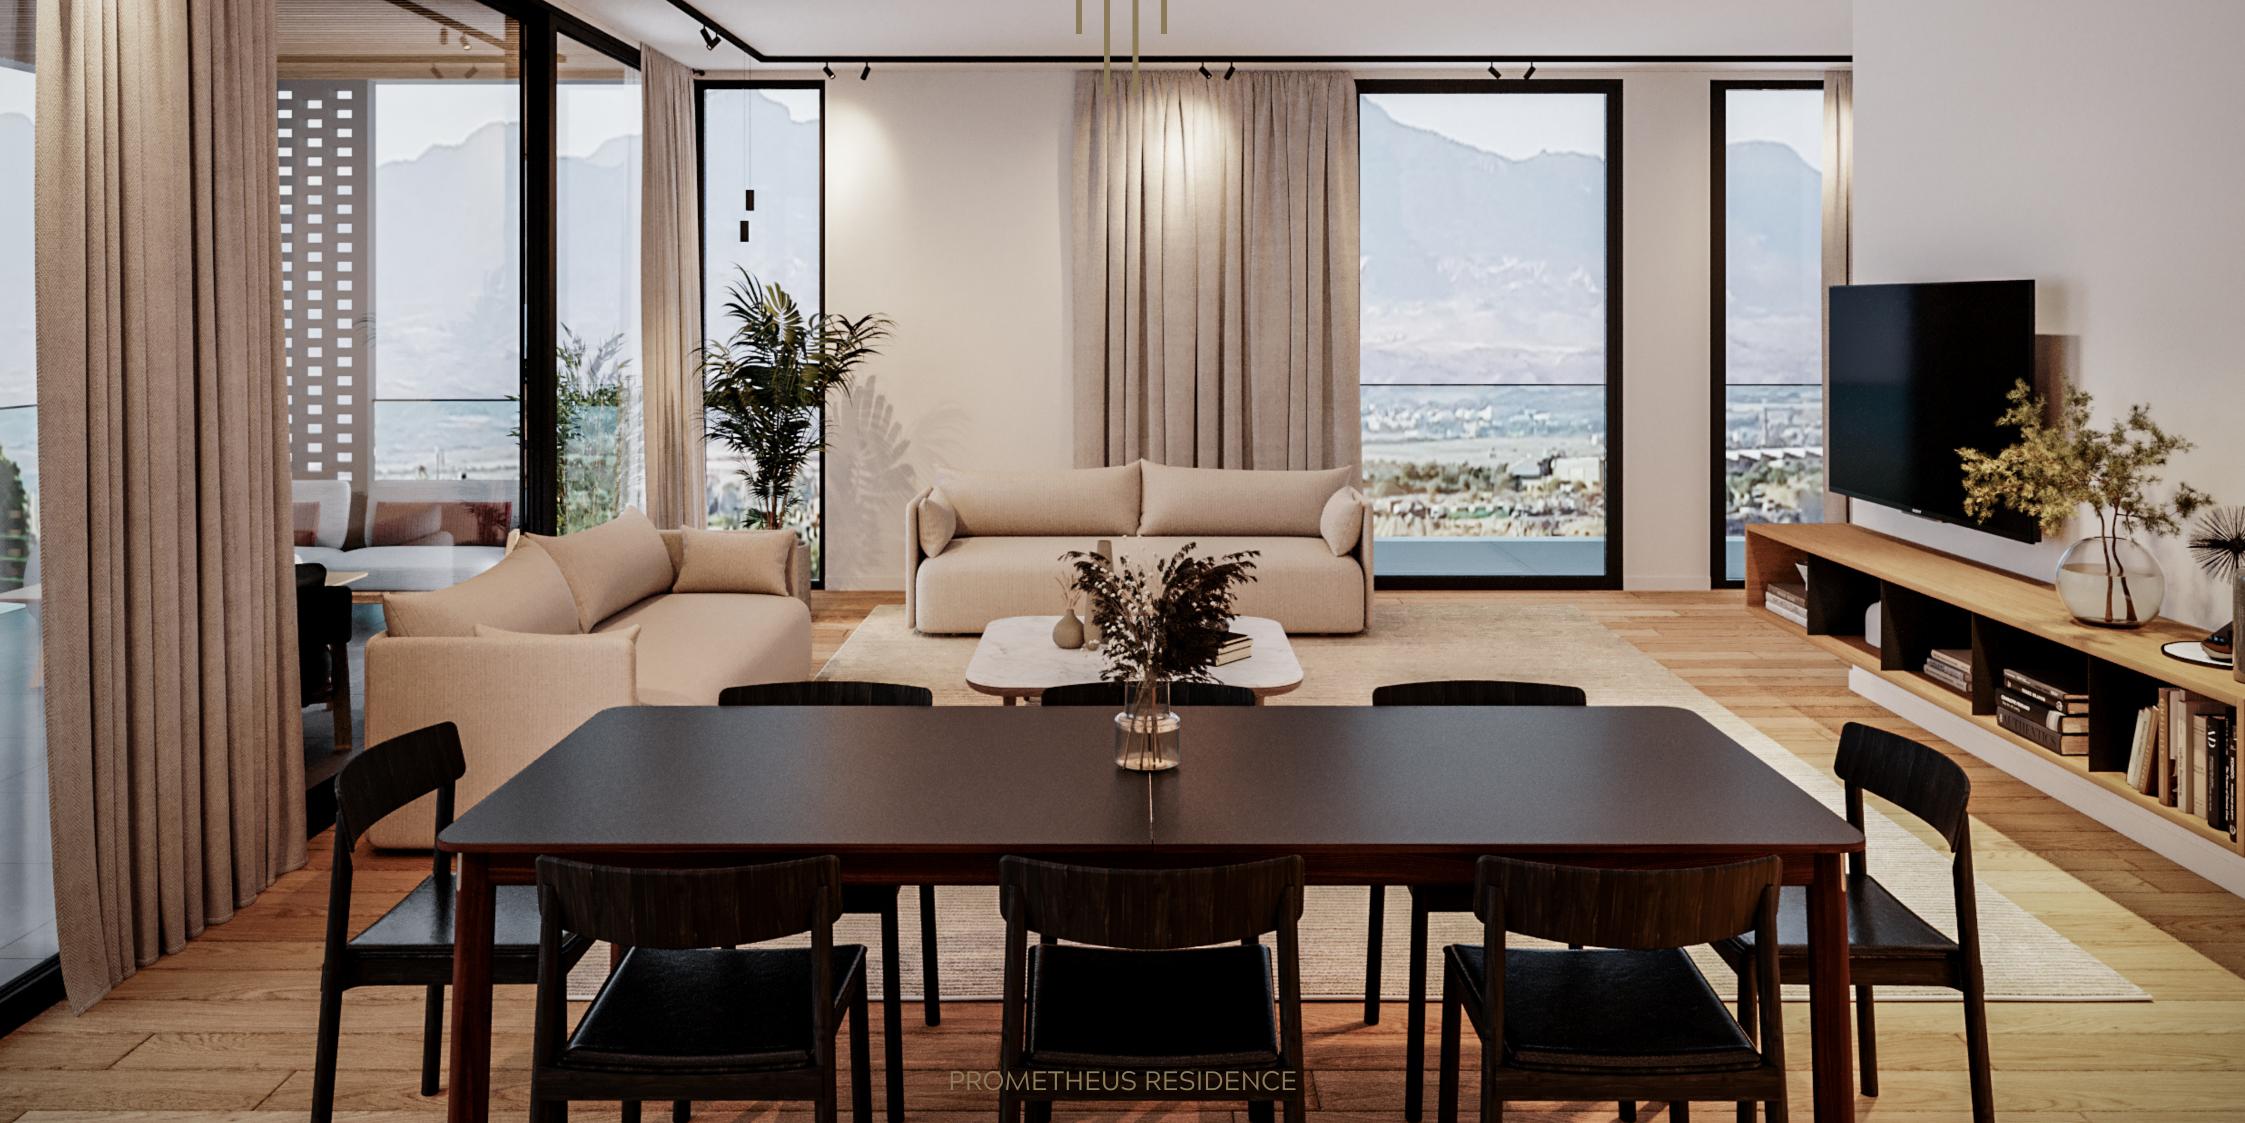

The building is comprised of four large 2-bedroom apartments and two exquisite 3-bedroom floor apartments with optional housekeeping rooms.

Perched on the top of Platy hill, all apartments enjoy spectacular unobstructed views of the Capital.

## HIGHLIGHTS

- Large floor-to-ceiling balcony doors
- Underfloor heating with heat-pump technology
- Air-conditioning installation (concealed in living room)
- Open-plan Italian kitchens by Fabrica
- Electrically operated external blinds
- Spacious covered verandas
- Ensuite master bedroom
- Separate laundry area
- Electric vehicle charging preparation

## LOFT AREA