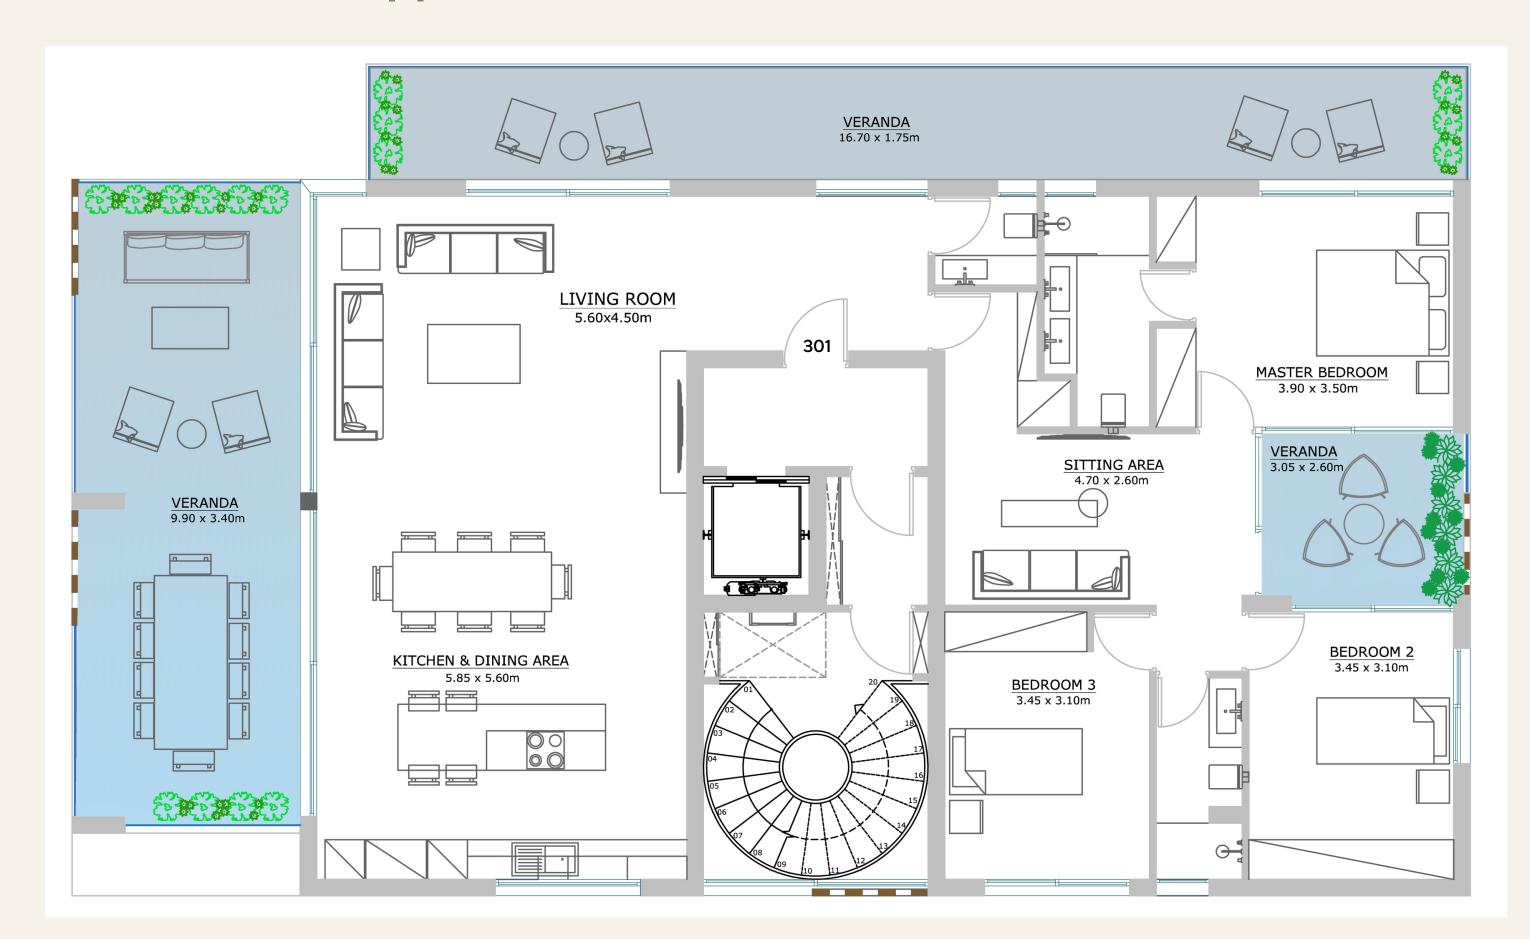

# LEVEL Three

## AREA

| UNIT | INTERNAL | VERANDAS | COMMON | TOTAL |
|------|----------|----------|--------|-------|
| 301  | 149+12   | 44       | 22     | 227   |

+32sqm uncovered veranda

## HIGHLIGHTS

- Large floor-to-ceiling balcony doors
- Underfloor heating with heat-pump technology
- Air-conditioning installation (concealed in living room)
- Open-plan Italian kitchens by Fabrica
- Electrically operated external blinds
- Spacious covered verandas
- Ensuite master bedroom
- Separate laundry area
- Electric vehicle charging preparation